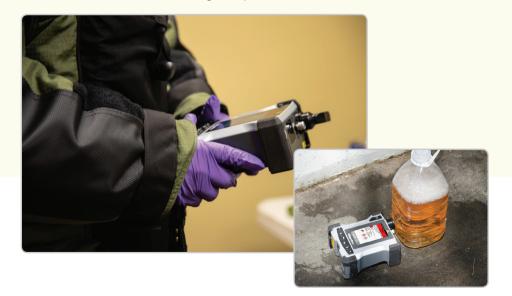

# THE ORIGINAL HANDHELD 1064nm RAMAN TECHNOLOGY - JUST GOT EVEN BETTER!

With the introduction of the handheld ResQ<sup>™</sup> CQL analyzer, users can experience the advanced analytical chemical identification of the 1064nm Raman advantage in a new, tactical form factor. The improved ergonomics of ResQ CQL – as well as improved sample presentation – makes it even easier to perform chemical analysis of powders, liquids, gels, and mixtures – even in non-visible amounts!