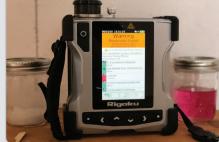

### **LIBRARY ENHANCEMENTS**

ResQ CQL includes a standard library of over 13,000 Raman-active chemicals with the ability to upgrade, transfer, and translate entries. Included are:

|                                   | 07/27/18 10:19:06 🔲                            |
|-----------------------------------|------------------------------------------------|
| Narcotics / illegal drugs         | Caution                                        |
| Explosives                        | Fentanyl                                       |
| Chemical Warfare Agents (CWAs)    | Jan 24, 2017 16:02:55 4c                       |
| Toxic Industrial Chemicals (TICs) | Threat                                         |
| Precursors                        | TATP<br>Explosive                              |
| Cutting Agents                    | June 04, 2018 08:18:41                         |
| Hazardous Household Chemicals     | Warning                                        |
| Pesticides                        | Precursors Found                               |
| Steroids                          | Potassium Perchlorate,Sucrose,Sulfuric<br>Acid |
|                                   | are precursors of Explosive Mixture            |
|                                   |                                                |