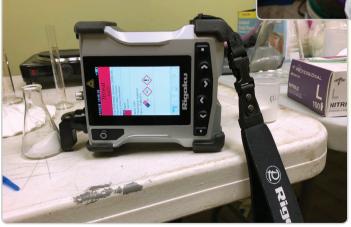

### **LIBRARY ENHANCEMENTS**

ResQ CQL includes a standard library of over 13,000 Raman-active chemicals with the ability to upgrade, transfer, and translate entries. Included are:

|                                   | 07/27/18 10:19:06 🔲                            |
|-----------------------------------|------------------------------------------------|
| Narcotics / illegal drugs         | Caution                                        |
| Explosives                        | Fentanyl                                       |
| Chemical Warfare Agents (CWAs)    | Jan 24, 2017 16:02:55 4c                       |
| Toxic Industrial Chemicals (TICs) | Threat                                         |
| Precursors                        | TATP<br>Explosive                              |
| Cutting Agents                    | June 04, 2018 08:18:41                         |
| Hazardous Household Chemicals     | Warning                                        |
| Pesticides                        | Precursors Found                               |
| Steroids                          | Potassium Perchlorate,Sucrose,Sulfuric<br>Acid |
|                                   | are precursors of Explosive Mixture            |
|                                   |                                                |