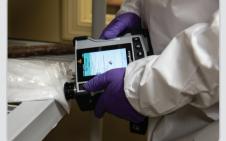

# THE ORIGINAL HANDHELD 1064nm RAMAN TECHNOLOGY - JUST GOT EVEN BETTER!

With the introduction of the handheld ResQ<sup>™</sup> CQL analyzer, users can experience the advanced analytical chemical identification of the 1064nm Raman advantage in a new, tactical form factor. The improved ergonomics of ResQ CQL – as well as improved sample presentation – makes it even easier to perform chemical analysis of powders, liquids, gels, and mixtures – even in non-visible amounts!

### **APPLICATION ADVANCEMENTS**