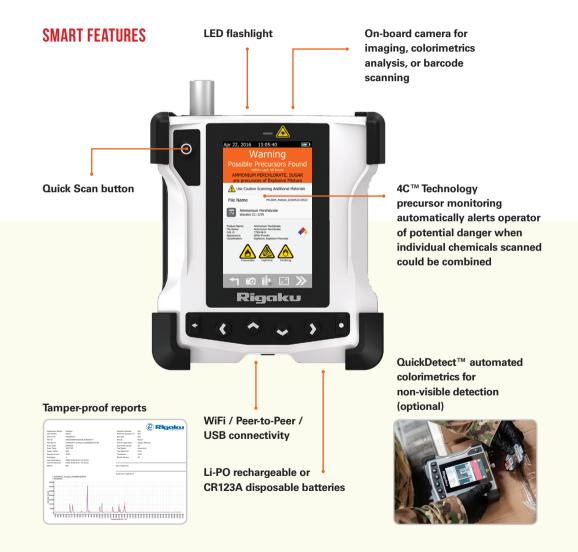

# THE ORIGINAL HANDHELD 1064nm RAMAN TECHNOLOGY - JUST GOT EVEN BETTER!

With the introduction of the handheld ResQ<sup>™</sup> CQL analyzer, users can experience the advanced analytical chemical identification of the 1064nm Raman advantage in a new, tactical form factor. The improved ergonomics of ResQ CQL – as well as improved sample presentation – makes it even easier to perform chemical analysis of powders, liquids, gels, and mixtures – even in non-visible amounts!



## THE 1064NM RAMAN ADVANTAGE

The ability to identify colored substances or through colored packaging with reduced fluorescence sample interference common to older generation handheld Raman analyzers.

\_\_\_\_\_785 nm

\_\_\_\_\_1064 nm



### **LIBRARY ENHANCEMENTS**

ResQ CQL includes a standard library of over 13,000 Raman-active chemicals with the ability to upgrade, transfer, and translate entries. Included are:

|                                   | 07/27/18 10:19:06 🔲                            |
|-----------------------------------|------------------------------------------------|
| Narcotics / illegal drugs         | Caution                                        |
| Explosives                        | Fentanyl                                       |
| Chemical Warfare Agents (CWAs)    | Jan 24, 2017 16:02:55 4c                       |
| Toxic Industrial Chemicals (TICs) | Threat                                         |
| Precursors                        | TATP<br>Explosive                              |
| Cutti