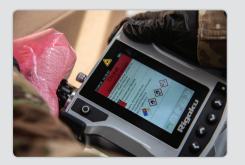

# THE ORIGINAL HANDHELD 1064nm RAMAN TECHNOLOGY - JUST GOT EVEN BETTER!

With the introduction of the handheld ResQ<sup>™</sup> CQL analyzer, users can experience the advanced analytical chemical identification of the 1064nm Raman advantage in a new, tactical form factor. The improved ergonomics of ResQ CQL – as well as improved sample presentation – makes it even easier to perform chemical analysis of powders, liquids, gels, and mixtures – even in non-visible amounts!

### **LIBRARY ENHANCEMENTS**

ResQ CQL includes a standard library of over 13,000 Raman-active chemicals with the ability to upgrade, transfer, and translate entries. Included are:

|                                   | 07/27/18 10:19:06 🔲                            |
|-----------------------------------|------------------------------------------------|
| Narcotics / illegal drugs         | Caution                                        |
| Explosives                        | Fentanyl                                       |
| Chemical Warfare Agents (CWAs)    | Jan 24, 2017 16:02:55 4c                       |
| Toxic Industrial Chemicals (TICs) | Threat                                         |
| Precursors                        | TATP<br>Explosive                              |
| Cutting Agents                    | June 04, 2018 08:18:41                         |
| Hazardous Household Chemicals     | Warning                                        |
| Pesticides                        | Precursors Found                               |
| Steroids                          | Potassium Perchlorate,Sucrose,Sulfuric<br>Acid |
|                                   | are precursors of Explosive Mixture            |
|                                   |                                                |