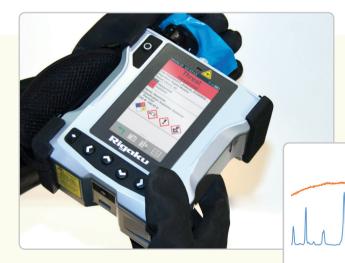

# THE ORIGINAL HANDHELD 1064nm RAMAN TECHNOLOGY - JUST GOT EVEN BETTER!

With the introduction of the handheld ResQ<sup>™</sup> CQL analyzer, users can experience the advanced analytical chemical identification of the 1064nm Raman advantage in a new, tactical form factor. The improved ergonomics of ResQ CQL – as well as improved sample presentation – makes it even easier to perform chemical analysis of powders, liquids, gels, and mixtures – even in non-visible amounts!