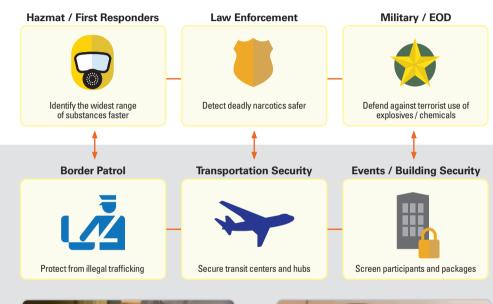

Agents (CWAs)    | Jan 24, 2017 16:02:55 4c                       |
| Toxic Industrial Chemicals (TICs) | Threat                                         |
| Precursors                        | TATP<br>Explosive                              |
| Cutting Agents                    | June 04, 2018 08:18:41                         |
| Hazardous Household Chemicals     | Warning                                        |
| Pesticides                        | Precursors Found                               |
| Steroids                          | Potassium Perchlorate,Sucrose,Sulfuric<br>Acid |
|                                   | are precursors of Explosive Mixture            |
|                                   |                                                |

### **APPLICATION ADVANCEMENTS**











#### **INDUSTRY CERTIFICATIONS / COMPLIANCE**

ResQ CQL goes beyond industry standards for traditional handheld Raman analysis. To ensure quality use in the field that is also an acceptable testing method, ResQ CQL has undergone several certifications, including:

MIL-STD 810-G rugged SWGDRUG Category A for presumptive testing SWGDRUG Category C for confirmatory testing (with QuickDetect) FDA 21 CFR Part 11 traceable reports IP-68 decontamination ISO 9001:2015 certified manufacturing facility



#### **AVAILABLE ACCESSORIES**

For even more convenience, various accessories are available to fit most sampling needs. These will assist when analyzing various forms of a substance, as well as keep the user safe from a potentially hazardous material.

| Adjustable nose | Tablet adaptor