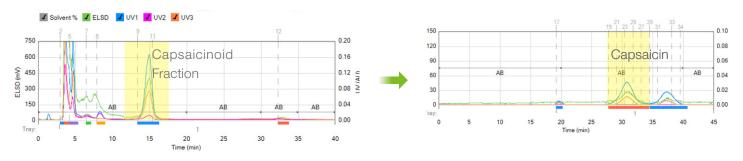

# Application

Isolation of pure compounds from extract of natural samples is commonly performed by applying chromatography. Reveleris<sup>®</sup> Prep combines both, flash- and preparative high performance liquid chromatography (HPLC), in one system and therefore allows a highly efficient purification of the target compound.

Pre-purification of a red chili skin extract with normal phase Flash chromatography.

High resolution separation with reversed phase Prep HPLC.