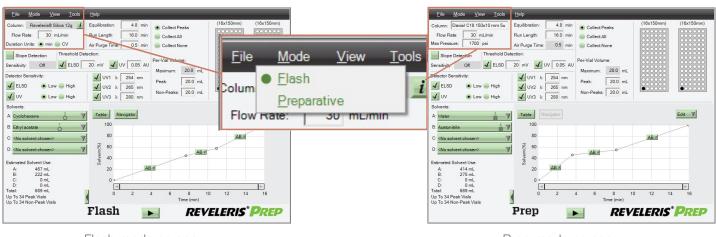

### REVELERIS<sup>®</sup> NAVIGATOR<sup>™</sup> software

- $\cdot$  Improve target purities and recovery
- · Simplify method optimization
- · Reduce solvent waste/costs
- $\cdot$  Shorten run times

Flash mode screen

Prep mode screen

### Simple switch between Flash and Preparative HPLC Modes

Easily switch between flash and preparative HPLC modes with a single touch of the screen. No need for additional hardware connections to switch between modes.