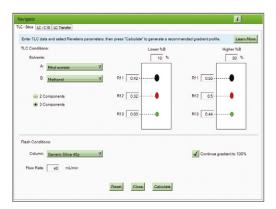

### REVELERIS<sup>®</sup> NAVIGATOR<sup>™</sup> software

- $\cdot$  Improve target purities and recovery
- · Simplify method optimization
- · Reduce solvent waste/costs
- $\cdot$  Shorten run times

Flash mode screen