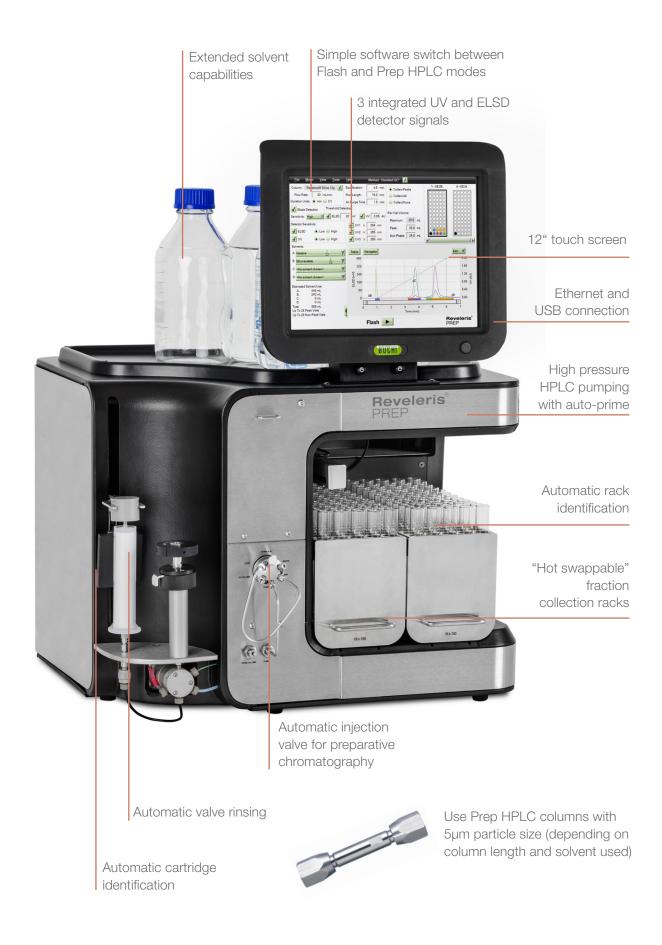

# **Reveleris® PREP Purification System** Ideal for using both flash and preparative HPLC

The Reveleris<sup>®</sup> PREP purification system is a powerful, high-performance system that combines flash chromatography and preparative HPLC capabilities in a single intuitive instrument. The advanced dual-mode system serves the needs of both organic chemists and preparative HPLC chromatographers, to streamline purification processes.

### Simple switch between Flash and Preparative HPLC Modes

Easily switch between flash and preparative HPLC modes with a single touch of the screen. No need for additional hardware connections to switch between modes.

### Versatile

- · Choose flash or preparative HPLC
- · Use both flash cartridges and preparative HPLC columns
- · Up to 200 mL/min in both flash and preparative HPLC modes
- · Up to 1700 psi (120 bar) in preparative mode
- $\cdot$  3 channel variable UV-Vis and ELS detection
- $\cdot$  Detects both chromophores and non-chromophores

### Easy

- · Intuitive, simple software interface
- · Large 12" touch screen system control
- · Single click software switches between flash and preparative HPLC
- $\cdot$  No time consuming fluidics changes required
- $\cdot$  Easy cartridge and column installation