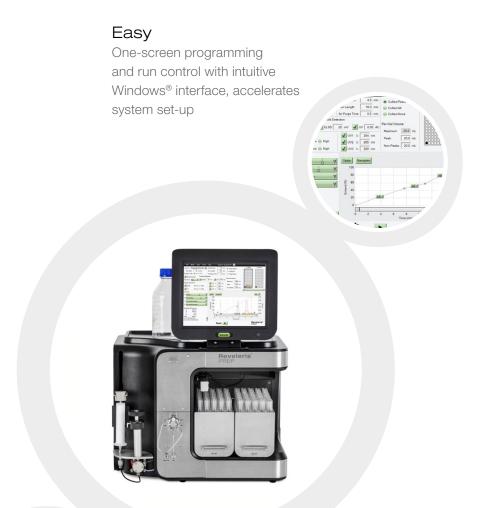

### Easy

- · Intuitive, simple software interface
- · Large 12" touch screen system control
- · Single click software switches between flash and preparative HPLC
- $\cdot$  No time consuming fluidics changes required
- $\cdot$  Easy cartridge and column installation

### Simple switch between Flash and Preparative HPLC Modes

Easily switch between flash and preparative HPLC modes with a single touch of the screen. No need for additional hardware connections to switch between modes.