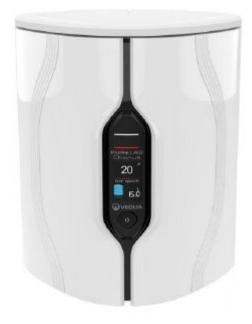

# Think. Inside. The. Box.

# PURELAB® Chorus 3 (RO)





#### Pre-treatment

Lifetime expectancy: 6 months

LC241

#### What is purified from the water?

Chlorine and particulates

#### Impact of not changing:

Chlorine, chloramine and organics remain increasing the burden on downstream consumables which will need more frequent and expensive changes

#### **Reverse Osmosis**

LC240

Lifetime expectancy: 2-3 years

#### What is purified from the water?

Majority of organics and inorganics

#### Impact of not changing:

High levels of organics and inorganics remain in the water reducing the functional life of the DI pack



## Composite Vent Filter

LC216

Lifetime expectancy: 6 months

#### What protection does it provide?

Reduces  ${\rm CO_2}$  and airborne organics from entering the sealed system

## Impact of not changing:

Increase in ai